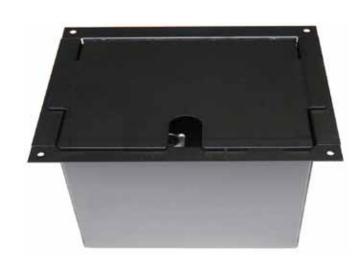

## Microphone, Monitor, VGA & AC box for recessed in-floor installation - works with any standard plate.

The FB674 Floor Box is a steel unit for installation in stage or church platform floors. It can be configured to provide microphone, monitor speaker, computer VGA connections or AC power simply by installing the appropriate wall plate (sold separately)

Once installed, it provides access to these connections via a hinged lid. When the cables have been plugged into the box, the lid can be closed, allowing the cables to feed out through a slot in the lid. The hole size required for the box (in floor) is 4" x 6". The box is 3-3/4" deep.