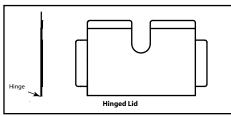

Once installed, it provides access to these connections via a hinged lid. When the cables have been plugged into the box, the lid can be closed, allowing the cables to feed out through a slot in the lid. The hole size required for the box (in floor) is 4" x 6". The box is 3-3/4" deep.