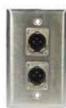

The bottom of the box has a 2" x 2-1/4" cut out with holes spaced at 3-1/4" inches. This allows you to mount any standard wall plate. Some examples are shown below.

WP-103F 1 Mic

WP-203F 2 Mic

WP-103P WP-203P WP-104L WP-204L WCP-DB15HDM 1/4" Phone 1/4" Phone Speakon