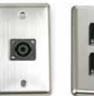

The bottom of the box has a 2" x 2-1/4" cut out with holes spaced at 3-1/4" inches. This allows you to mount any standard wall plate. Some examples are shown below.

WP-103F 1 Mic

WP-203F 2 Mic

WP-103P WP-203P WP-104L WP-204L WCP-DB15HDM 1/4" Phone 1/4" Phone Speakon

Speakon Computer VGA

**AC Outlet** 

For more information, visit www.alectro.ca