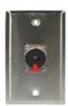

The bottom of the box has a 2" x 2-1/4" cut out with holes spaced at 3-1/4" inches. This allows you to mount any standard wall plate. Some examples are shown below.

WP-103F 1 Mic

WP-203F 2 Mic

WP-103P WP-203P WP-104L WP-204L WCP-DB15HDM 1/4" Phone 1/4" Phone Speakon