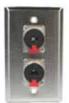

The bottom of the box has a 2" x 2-1/4" cut out with holes spaced at 3-1/4" inches. This allows you to mount any standard wall plate. Some examples are shown below.

WP-103F 1 Mic

WP-203F 2 Mic

WP-103P WP-203P WP-104L WP-204L WCP-DB15HDM 1/4" Phone 1/4" Phone Speakon