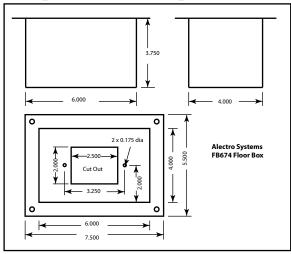

Once installed, it provides access to these connections via a hinged lid. When the cables have been plugged into the box, the lid can be closed, allowing the cables to feed out through a slot in the lid. The hole size required for the box (in floor) is 4" x 6". The box is 3-3/4" deep.

The bottom of the box has a 2" x 2-1/4" cut out with holes spaced at 3-1/4" inches. This allows you to mount any standard wall plate. Some examples are shown below.

WP-103F 1 Mic

WP-203F 2 Mic

WP-103P WP-203P WP-104L WP-204L WCP-DB15HDM 1/4" Phone 1/4" Phone Speakon