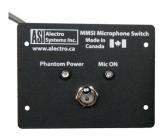

## Phantom powered, Popless Microphone ON/OFF Switch Unit with Indicator LEDs

MMSI-T

MMSI-F

MMSI-R

The Alectro Systems MMSI turns any balanced Dynamic or Condenser microphone on and off without producing a click or pop on your sound system. The unit has XLR connectors for In and Out

A Blue LED indicates that Phantom Power is present, and a Green LED indicates the microphone is turned ON. When the LEDs are not lit, they appear Clear. If you don't have Phantom power, the unit will still function, however the indicators will not illuminate.

Three versions are available. The standard MMSI-T comes with a toggle switch and can be placed on, or attached to, a flat surface. The MMSI-F comes with a Push Button Foot switch for use on the floor. The MMSI-R is a toggle switch version for remote, flush mount installation.