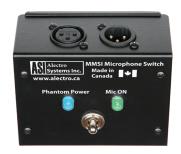

## Phantom powered, Popless Microphone ON/OFF Switch Unit with Indicator LEDs

MMSI-T

MMSI-F

MMSI-R

The Alectro Systems MMSI turns any balanced Dynamic or Condenser microphone on and off without producing a click or pop on your sound system. The unit has XLR connectors for In and Out

A Blue LED indicates that Phantom Power is present, and a Green LED indicates the microphone is turned ON. When the LEDs are not lit, they appear Clear. If you don't have Phantom power, the unit will still function, however the indicators will not illuminate.

Three versions are available. The standard MMSI-T comes with a toggle switch and can be placed on, or attached to, a flat surface. The MMSI-F comes with a Push Button Foot switch for use on the floor. The MMSI-R is a toggle switch version for remote, flush mount installation.