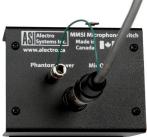

## Phantom powered, Popless Microphone ON/OFF Switch Unit with Indicator LEDs

MMSI-T

MMSI-F

MMSI-R

The Alectro Systems MMSI turns any balanced Dynamic or Condenser microphone on and off without producing a click or pop on your sound system. The unit has XLR connectors for In and Out

A Blue LED indicates that Phantom Power is present, and a Green LED indicates the microphone is turned ON. When the LEDs are not lit, they appear Clear. If you don't have Phantom power, the unit will still function, however the indicators will not illuminate.

Three versions are available. The standard MMSI-T comes with a toggle switch and can be placed on, or attached to, a flat surface. The MMSI-F comes with a Push Button Foot switch for use on the floor. The MMSI-R is a toggle switch version for remote, flush mount installation.