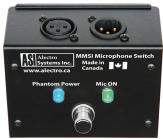

## Phantom powered, Popless Microphone ON/OFF Switch Unit with Indicator LEDs

MMSI-T

MMSI-F

MMSI-R

The Alectro Systems MMSI turns any balanced Dynamic or Condenser microphone on and off without producing a click or pop on your sound system. The unit has XLR connectors for In and Out

A Blue LED indicates that Phantom Power is present, and a Green LED indicates the microphone is turned ON. When the LEDs are not lit, they appear Clear. If you don't have Phantom power, the unit will still function, however the indicators will not illuminate.

Three versions are available. The standard MMSI-T comes with a toggle switch and can be placed on, or attached to, a flat surface. The MMSI-F comes with a Push Button Foot switch for use on the floor. The MMSI-R is a toggle switch version for remote, flush mount installation.